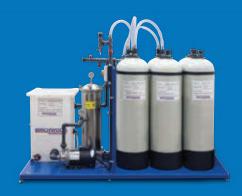

## Ion Exchange System Zero Discharge System

Purify and recycle the rinse waters, resulting in a "closed-loop" zero-discharge installation. The technology is available for all size systems, including 40-gallon, 100-gallon and larger capacity custom tank systems.